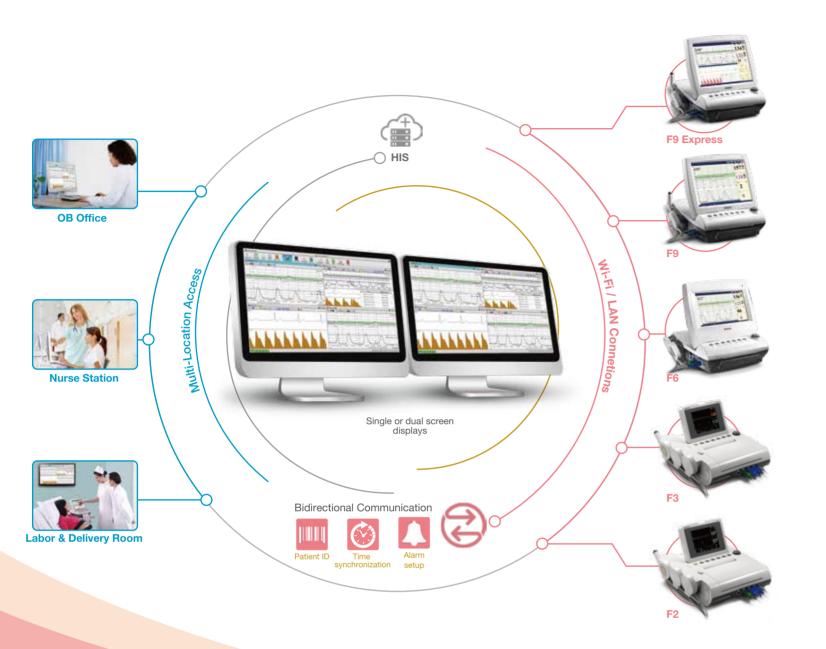

## **Central Monitoring System**

MFM-CNS is a comprehensive central nursing system for the obstetric cares. It is an integrated system that covers the entire continuum of obstetric care across the whole pregnancy stage from the first antepartum visit to post delivery care. The system displays data and information transmitted from fetal and maternal monitors and generates alerts for critical events. Easy access to well-organized information improves efficiency, allowing you to focus more attention on patients and achieve the best quality of care.

- Connection of up to 128 bedside fetal/maternal monitors
- Bi-directional communication of patient ID and alarming setup
- Time synchronization
- Built-in antepartum CTG & NICHD analysis function
- Large capacity of storage up to 100,000 records

- Up to 200 groups of NIBP data for each record
- Remote monitoring from different locations via CNS Client
- Supports for 32 people login at the same time
- Built-in partogram for labor stage management
- Export PDF&JPG format report