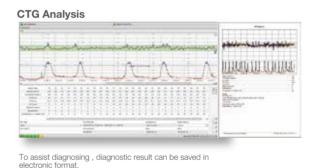

- Connection of up to 128 bedside fetal/maternal monitors
- Bi-directional communication of patient ID and alarming setup
- Time synchronization
- Built-in antepartum CTG & NICHD analysis function
- Large capacity of storage up to 100,000 records