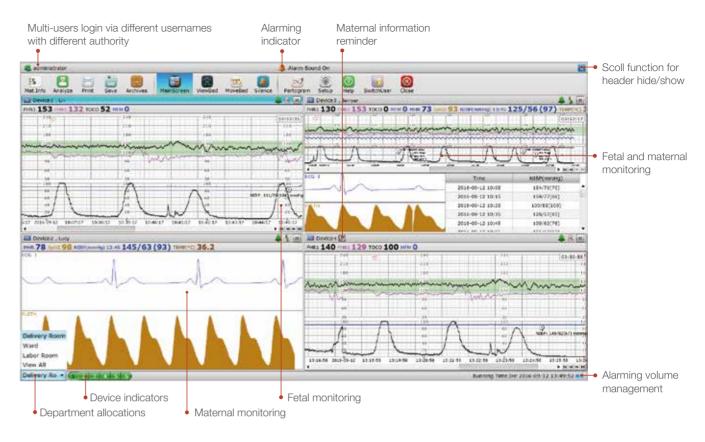

## **Central Monitoring System**

MFM-CNS is a comprehensive central nursing system for the obstetric cares. It is an integrated system that covers the entire continuum of obstetric care across the whole pregnancy stage from the first antepartum visit to post delivery care. The system displays data and information transmitted from fetal and maternal monitors and generates alerts for critical events. Easy access to well-organized information improves efficiency, allowing you to focus more attention on patients and achieve the best quality of care.

- Connection of up to 128 bedside fetal/maternal monitors
- Bi-directional communication of patient ID and alarming setup
- Time synchronization
- Built-in antepartum CTG & NICHD analysis function
- Large capacity of storage up to 100,000 records

- Up to 200 groups of NIBP data for each record
- Remote monitoring from different locations via CNS Client
- Supports for 32 people login at the same time
- Built-in partogram for labor stage management
- Export PDF&JPG format report