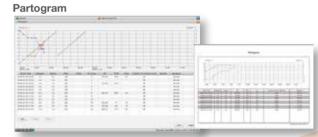

- Up to 200 groups of NIBP data for each record
- Remote monitoring from different locations via CNS Client
- Supports for 32 people login at the same time
- Built-in partogram for labor stage management
- Export PDF&JPG format report