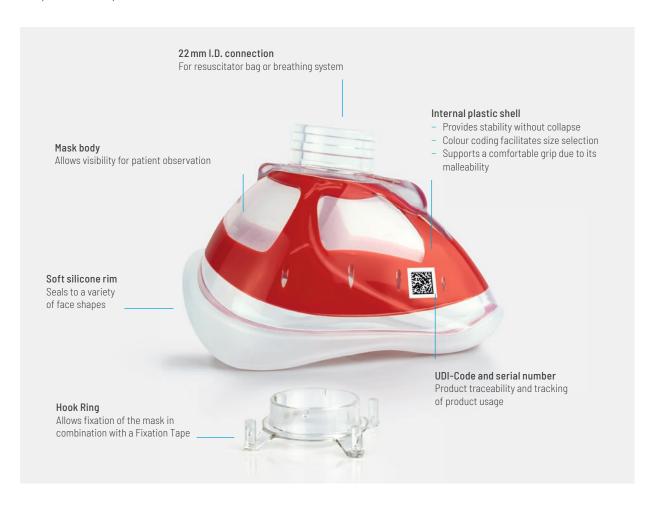

## / Bi-Mask

The Bi-Mask is a face mask made of silicone with integrated plastic shell. This supports a comfortable grip, as the mask is malleable and yet provides stability without collapse. Due to the anatomical shape, the Bi-Mask provides an airtight seal with minimum pressure and the ergonomical design allows an optimised grip via C-grip. The Bi-Mask is available in 5 sizes and processable up to 100 times (autoclavable at 134°C).

Hook Ring / Reusable

| REF       | Box |
|-----------|-----|
| 88-60-266 | 10  |
|           |     |

Fixation Tape / For single use

| Patient | REF       | Box |
|---------|-----------|-----|
| Adult   | 35-30-255 | 10  |